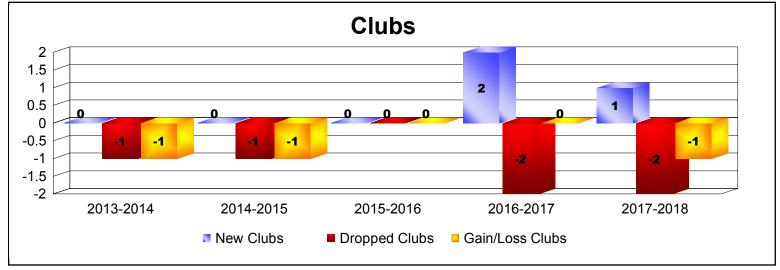

District 19 C

As of June 2018 Cumulative

| Year      | New<br>Clubs | Dropped<br>Clubs | Gain/<br>Loss<br>Clubs | New<br>Members | Charter<br>Members | Reinstate<br>Members | Transfer<br>Members | Total<br>Member<br>Added | Total<br>Members<br>Dropped | Gain/<br>Loss<br>Members |
|-----------|--------------|------------------|------------------------|----------------|--------------------|----------------------|---------------------|--------------------------|-----------------------------|--------------------------|
| 2013-2014 | 0            | -1               | -1                     | 164            | 6                  | 14                   | 16                  | 200                      | -236                        | -36                      |
| 2014-2015 | 0            | -1               | -1                     | 156            | 1                  | 9                    | 16                  | 182                      | -171                        | 11                       |
| 2015-2016 | 0            | 0                | 0                      | 194            | 2                  | 12                   | 15                  | 223                      | -215                        | 8                        |
| 2016-2017 | 2            | -2               | 0                      | 186            | 65                 | 14                   | 13                  | 278                      | -234                        | 44                       |
| 2017-2018 | 1            | -2               | -1                     | 190            | 35                 | 6                    | 35                  | 266                      | -312                        | -46                      |
| Average   | 1            | -1               | -1                     | 178            | 22                 | 11                   | 19                  | 230                      | -234                        | -4                       |