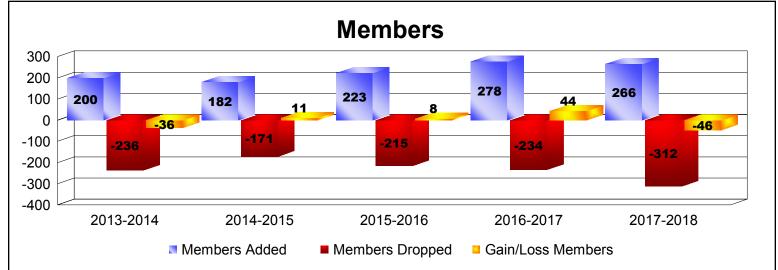

District 19 C

As of June 2018 Cumulative

| Year      | New<br>Clubs | Dropped<br>Clubs | Gain/<br>Loss<br>Clubs | New<br>Members | Charter<br>Members | Reinstate<br>Members | Transfer<br>Members | Total<br>Member<br>Added | Total<br>Members<br>Dropped | Gain/<br>Loss<br>Members |
|-----------|--------------|------------------|------------------------|----------------|--------------------|----------------------|---------------------|--------------------------|-----------------------------|--------------------------|
| 2013-2014 | 0            | -1               | -1                     | 164            | 6                  | 14                   | 16                  | 200                      | -236                        | -36                      |
| 2014-2015 | 0            | -1               | -1                     | 156            | 1                  | 9                    | 16                  | 182                      | -171                        | 11                       |
| 2015-2016 | 0            | 0                | 0                      | 194            | 2                  | 12                   | 15                  | 223                      | -215                        | 8                        |
| 2016-2017 | 2            | -2               | 0                      | 186            | 65                 | 14                   | 13                  | 278                      | -234                        | 44                       |
| 2017-2018 | 1            | -2               | -1                     | 190            | 35                 | 6                    | 35                  | 266                      | -312                        | -46                      |
| Average   | 1            | -1               | -1                     | 178            | 22                 | 11                   | 19                  | 230                      | -234                        | -4                       |